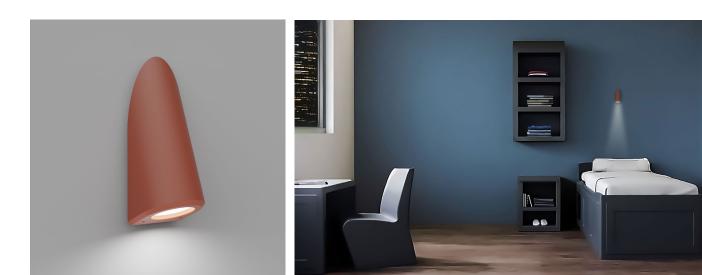

**In behavioral health environments**, our task light is designed to prioritize safety with ligature-resistant features, tamper-proof construction, and with the use of durable materials.

The **MTLA Task Light** combines a robust cast aluminum construction with a resilient powder coat finish. Its thoughtfully sloped design eliminates ligature risks, while security fasteners complement the solid assembly with tamper resistance.

Equipped with energy-efficient, long-lasting LEDs, the MTLA reduces maintenance demands.

Users can easily adjust brightness levels with a tactile, touch-sensitive dimming feature, offering a customizable and elegant lighting experience.

### Typical Applications

- Patient rooms
- Behavioral health patient rooms
- Nursing homes