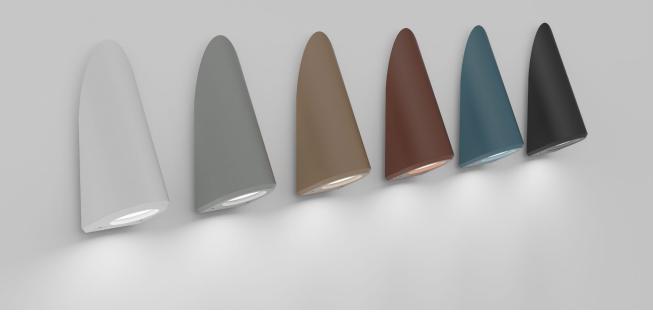

anability

Designed for reliable performance, the MTLA is rated IP65 and NSF, providing robust protection against water splashing and dust ingress. Prevents accumulation and spread of microbes.

### ENGINEERED FOR BEHAVIORAL HEALTH SPACES



### **Key Features**

#### **Functions**

- Architectural Medical and behavioral health task/reading luminaire.
- Cast aluminium case which is impact tested to IK10 to ensure durability
- Polycarbonate Lens.
- 90 CRI; Color Range 2700K 4000K Available.
- Multiple dimming protocols available.

### **Color temperatures**

### **Compliance Standards**



### Dimensions





### **Control Options**

ND | Non-dimming applicationsD | 0-10V dimmingTD | Touch Dimming

### Typical Applications

- Patient rooms
- Behavioral health patient rooms
- Nursing homes



### Finishes















## LOCAL / GLOBAL PACO LIGHTING

### Follow Us: in LinkedIn C Facebook Instagram

info@pacolighting.com | www.pacolighting.com