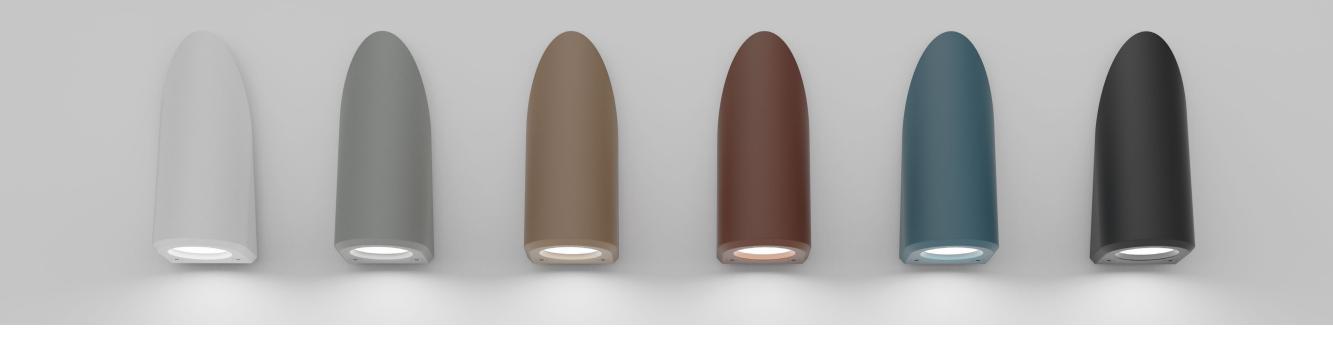

## MTLA TASK LIGHT





### TRANSFORMING BEHAVIORAL HEALTHCARE SPACES

**Lighting is essential** in creating a welcoming and humanized healthcare environment: MTLA offers visual warmth and a calming effect to the built space.

**Task lighting** enhances functionality by complementing natural daylight and ambient lighting while also providing focused brightness for activities such as reading and writing.

**In behavioral health environments**, our task light is designed to prioritize safety with ligature-resistant features, tamper-proof construction, and with the use of durable materials.

The **MTLA Task Light** combines a robust cast aluminum construction with a resilient powder coat finish. Its thoughtfully sloped design eliminates ligature risks, while security fasteners complement the solid assembly with ta