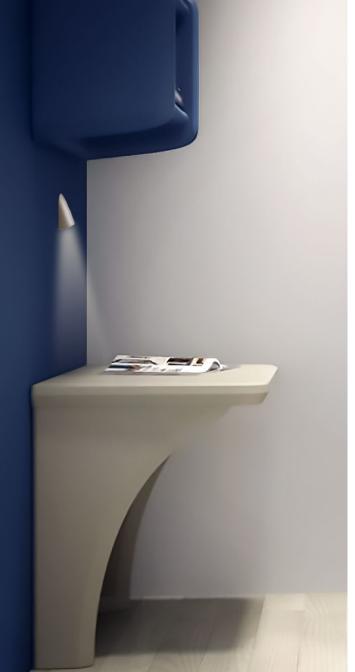

### TRANSFORMING BEHAVIORAL HEALTHCARE SPACES

**Lighting is essential** in creating a welcoming and humanized healthcare environment: MTLA offers visual warmth and a calming effect to the built space.

**Task lighting** enhances functionality by complementing natural daylight and ambient lighting while also providing focused brightness for activities such as reading and writing.

**In behavioral health environments**, our task light is designed to prioritize safety with ligature-resistant features, tamper-proof construction, and with the use of durable materials.

The **MTLA Task Light** combines a robust cast aluminum construction with a resilient powder coat finish. Its thoughtfully sloped design eliminates ligature risks, while security fasteners complement the solid assembly with tamper resistance.

### Typical Applications

- Patient rooms
- Behavioral health patient rooms
- Nursing homes