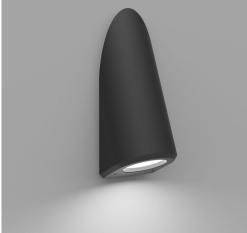

**In behavioral health environments**, our task light is designed to prioritize safety with ligature-resistant features, tamper-proof construction, and with the use of durable materials.

The **MTLA Task Light** combines a robust cast aluminum construction with a resilient powder coat finish. Its thoughtfully sloped design eliminates ligature risks, while security fasteners complement the solid assembly with tamper resistance.

### Ligature-Resistant Design

The sloping form of the MTLA has been thoughtfully engineered to remove ligature risks, ensuring safety in sensitive environments.

#### IK10 / Vandal Resistant

The MTLA has been impact-tested to IK10 standards and incorporates tamper-resistant hardware for added durability and security.

**IK10** 