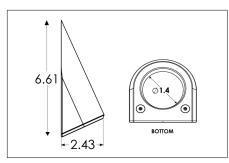

### **Touch-Operated Dimming**

Featuring capacitive touch controls, users can seamlessly adjust between three brightness settings by simply touching the fixture's housing.

# 

### Cleanability

Designed for reliable performance, the MTLA is rated IP65 and NSF, providing robust protection against water splashing and dust ingress. Prevents accumulation and spread of microbes.

### ENGINEERED FOR BEHAVIORAL HEALTH SPACES



### **Key Features**

#### **Functions**

- Architectural Medical and behavioral health task/reading luminaire.
- Cast aluminium case which is impact tested to IK10 to ensure durability
- Polycarbonate Lens.
- 90 CRI; Color Range 2700K 4000K Available.
- Multiple dimming protocols available.

### **Color temperatures**

### **Compliance Standards**



### Dimensions





### **Control Options**

ND | Non-dimming applicationsD | 0-10V dimmingTD | Touch Dimming

### Typical Applications

- Patient rooms
- Behavioral health patient rooms
- Nursing homes



### Finishes















## LOCAL / GLOBAL PACO LIGHTING

### Follow Us: in LinkedIn C Facebook Instagram

info@pacolighting.com | www.pacolighting.com