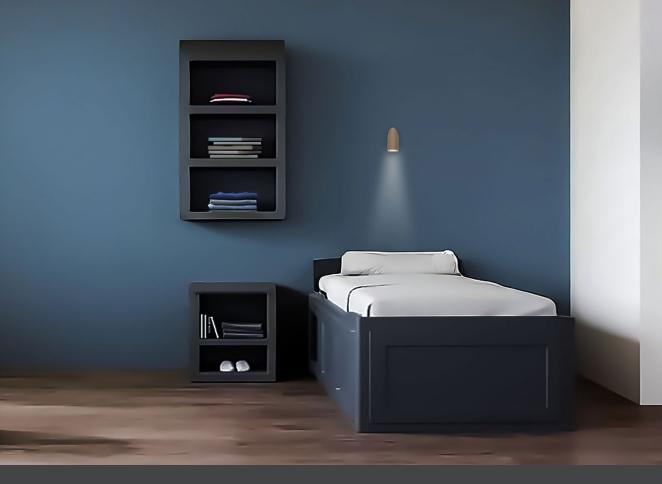

### TRANSFORMING BEHAVIORAL HEALTHCARE SPACES

**Lighting is essential** in creating a welcoming and humanized healthcare environment: MTLA offers visual warmth and a calming effect to the built space.

**Task lighting** enhances functionality by complementing natural daylight and ambient lighting while also providing focused brightness for activities such as reading and writing.

**In behavioral health environments**, our task light is designed to prioritize safety with ligature-resistant features, tamper-proof construction, and with the use of durable materials.

The **MTLA Task Light** combines a robust cast aluminum construction with a resilient powder coat finish. Its thoughtfully sloped design eliminates ligature risks, while security fasteners complement the solid assembly with tamper resistance.

### Ligature-Resistant Design

The sloping form of the MTLA has been thoughtfully engineered to remove ligature risks, ensuring safety in sensitive environments.