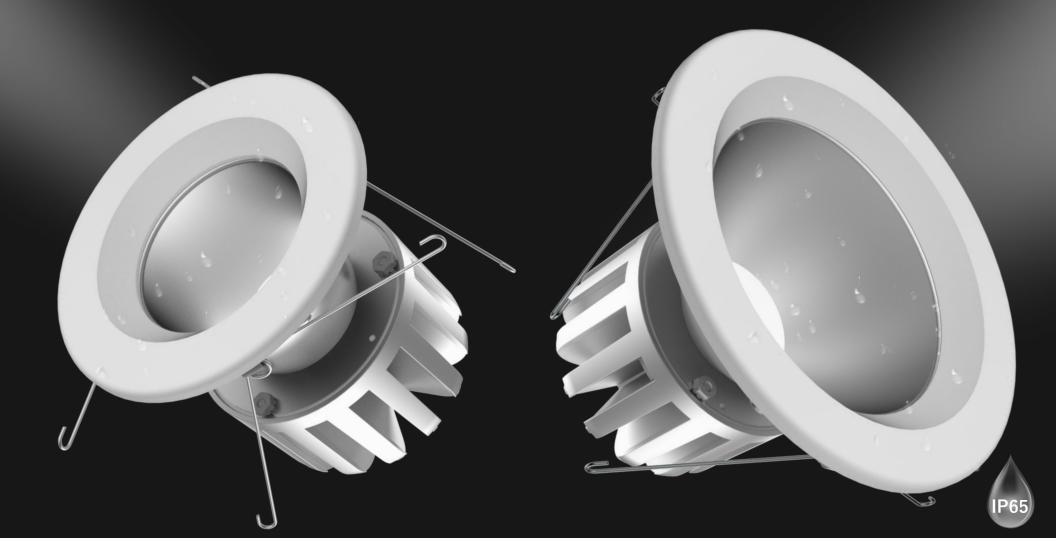

## Medolia

The Medolia family offers a complete solution of institutional downlights designed to meet the most stringent requirements in terms of performance, safety, appearance and flexibility needed for speciality applications.

### Reflectors

Clear Specular

Semi-Specular

Matte White Matte Anti-Microbial White

MD4 / MD6

Sealed Downlights

Specification Sheet :

MD6