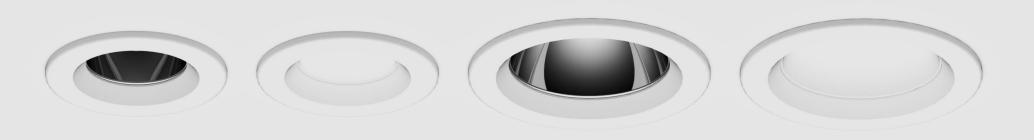

#### Trims

Matte White Matte Anti-Microbial White

Brushed

### Reflectors

Clear Specular

Semi-Specular

Matte White Matte Anti-Microbial White

MD4 / MD6

Sealed Downlights

Specification Sheet :

MD6