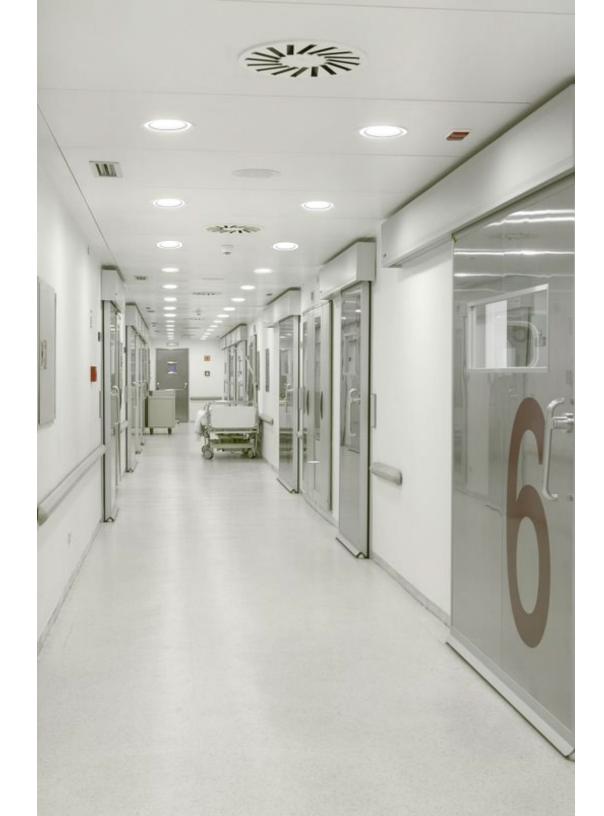

## Medolia

The Medolia family offers a complete solution of institutional downlights designed to meet the most stringent requirements in terms of performance, safety, appearance and flexibility needed for speciality applications.

# MDS4 / MDS6

Surgical Suite Downlights

- Conducted emissions controlled as per MIL-STD461G
- Output up to 4,000 lumens

Specification Sheet:

MDS6

MDS4