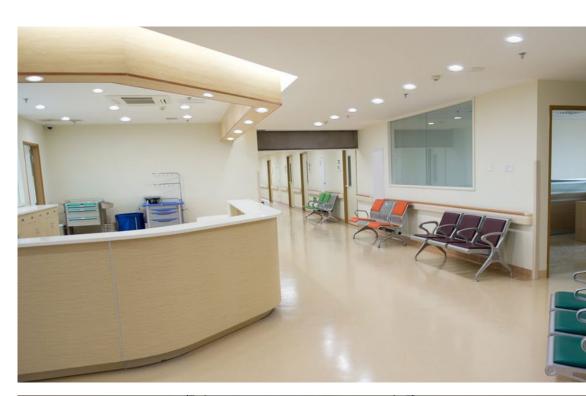

## Medolia

The Medolia family offers a complete solution of institutional downlights designed to meet the most stringent requirements in terms of performance, safety, appearance and flexibility needed for speciality applications.