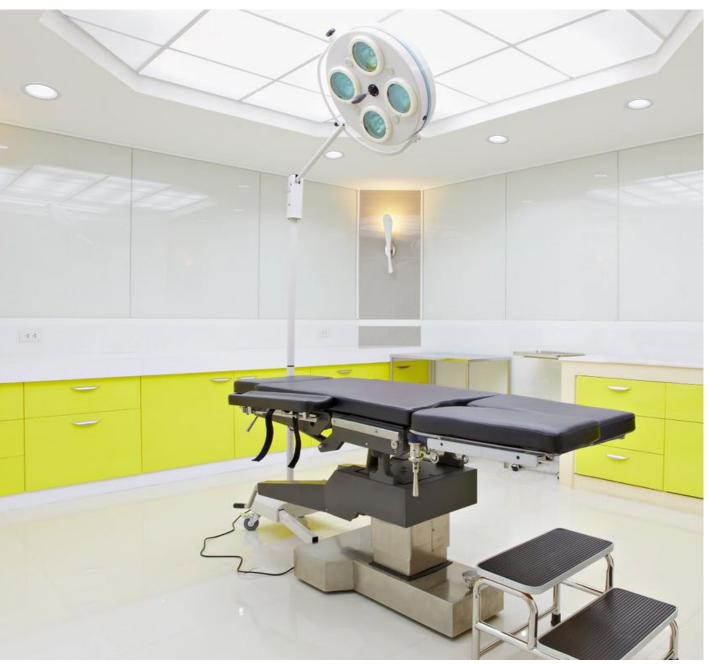

# MDS4 / MDS6

Surgical Suite Downlights

- Conducted emissions controlled as per MIL-STD461G
- Output up to 4,000 lumens

Specification Sheet:

MDS6

MDS4