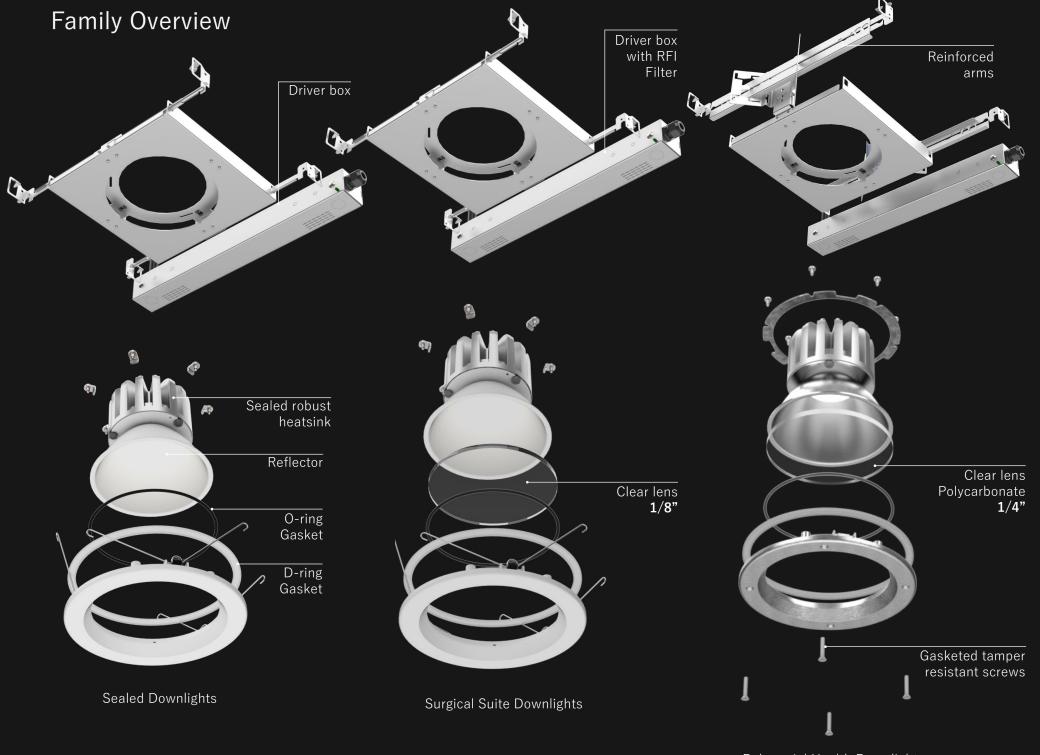

## Medolia

The Medolia family offers a complete solution of institutional downlights designed to meet the most stringent requirements in terms of performance, safety, appearance and flexibility needed for speciality applications.

### Reflectors

Clear Specular

Semi-Specular

Matte White Matte Anti-Microbial White

MD4 / MD6

Sealed Downlights

Specification Sheet :

MD6

MD4

# MDS4 / MDS6

Surgical Suite Downlights

- Conducted emissions controlled as per MIL-STD461G
- Output up to 4,000 lumens

Specification Sheet:

MDS6

MDS4

# MDA4 / MDA6

Behavorial Health Downlights (Anti-Ligature, Anti-Vandal)

Specification Sheet:

MDA6

MDA4