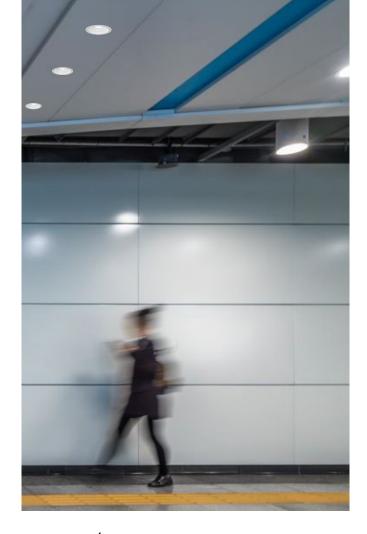

## Medolia

The Medolia family offers a complete solution of institutional downlights designed to meet the most stringent requirements in terms of performance, safety, appearance and flexibility needed for speciality applications.

### Reflectors

Clear Specular

Semi-Specular

Matte White Matte Anti-Microbial White

MD4 / MD6

Sealed Downlights

Specification Sheet :

MD6