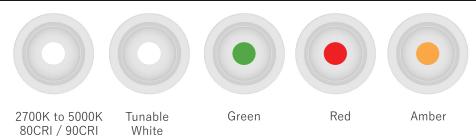

# Medolia Sealed Institutional Downlights





## Medolia

The Medolia family offers a complete solution of institutional downlights designed to meet the most stringent requirements in terms of performance, safety, appearance and flexibility needed for speciality applications.



#### Sizes



## Spectrums



#### Trims





Matte White Matte Anti-Microbial White



Brushed

### Reflectors



Clear Specular



Semi-Specular



Matte White Matte Anti-Microbial White





MD4 / MD6

Sealed Downlights

Specification Sheet :

MD6

MD4















# MDS4 / MDS6

Surgical Suite Downlights

- Conducted emissions controlled as per MIL-STD461G
- Output up to 4,000 lumens

Specification Sheet:

MDS6

MDS4







# MDA4 / MDA6

Behavorial Health Downlights (Anti-Ligature, Anti-Vandal)

Specification Sheet:

MDA6

MDA4







## Follow Us:

LinkedIn Facebook Instagram











780 salaberry Laval QC H7S 1H3 450.668.9620





info@pacolighting.com www.pacolighting.com