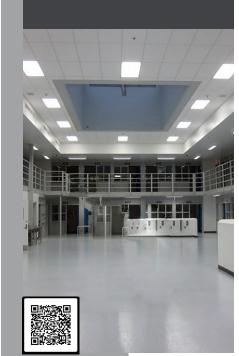

### **ARMOR SERIES**

ARMOR series is comprised of robust luminaires capable of meeting the toughest security requirements of correctional and rough service applications.

Featuring heavy gauge metal, polycarbonate security lenses, continous seam welding and tamper-resistant screws.

#### Security & Vandal Resitant Applications

Transportation

PRCL / Red