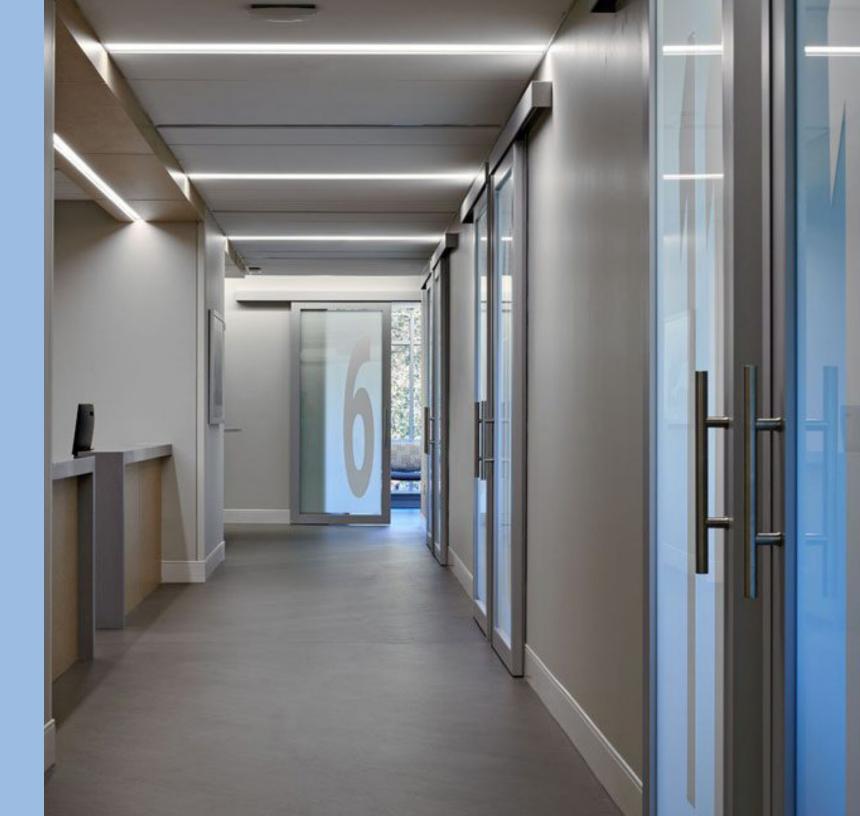

#### **Recessed Flange, Linear System**

The **VR4M Recessed** is a linear system of LED luminaires that can be integrated into most ceiling types to provide a discreet, flexible general lighting solution for healthcare and institutional environments.

### Recessed, Linear System for T-Bar Ceilings

Introducing the **VT4M Recessed T-Bar,** an innovative linear LED luminaire designed to integrate into various standard grid ceiling types. Tailored to meet the diverse lighting needs of healthcare and institutional environments, including patient rooms, laboratories, food processing areas, corridors, and retail spaces, the Vektor Medical Recessed T-Bar offers a versatile and efficient general lighting solution.