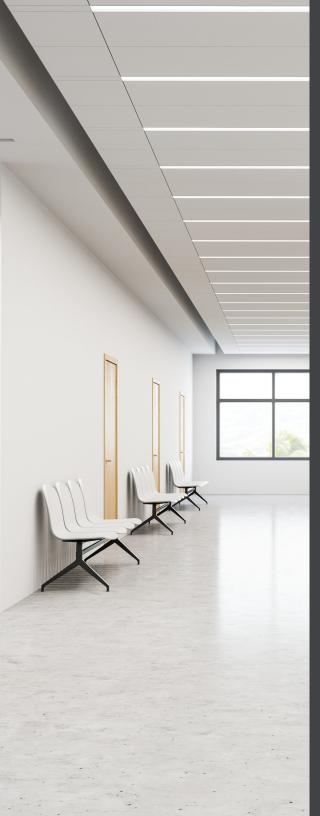

#### **DESCRIPTION**

The **Vektor Medical Series** offers an optimal architectural solution for healthcare applications requiring sealed and NSF certified washable luminaires limiting the potential accumulation and or spread of microbes. Moreover, its innovative design not only enhances visual appeal but also prioritizes easy maintenance.

### Recessed, Linear System for T-Bar Ceilings

Introducing the **VT4M Recessed T-Bar,** an innovative linear LED luminaire designed to integrate into various standard grid ceiling types. Tailored to meet the diverse lighting needs of healthcare and institutional environments, including patient rooms, laboratories, food processing areas, corridors, and retail spaces, the Vektor Medical Recessed T-Bar offers a versatile and efficient general lighting solution.