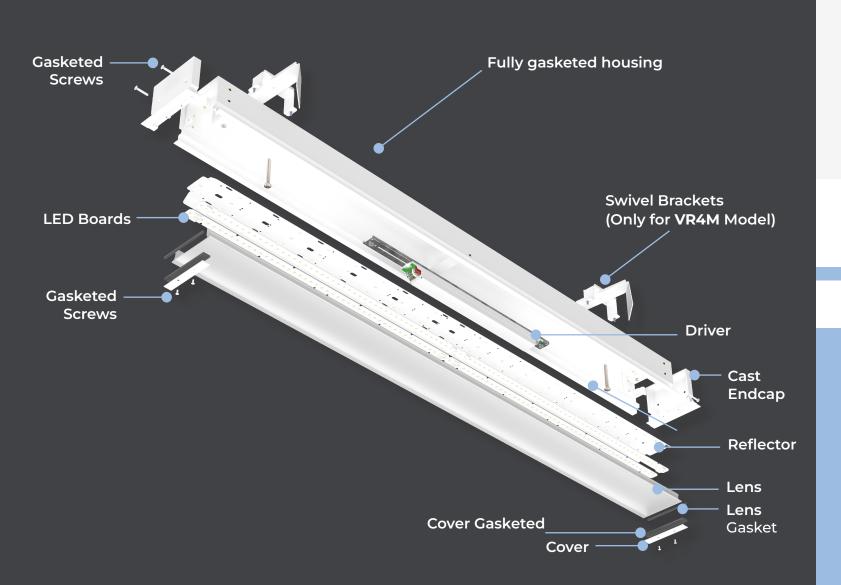

#### **FEATURES**

- Aluminum 4 inch-wide linear fixture with unique fabrication concept made for continuous runs with simple and user-friendly joining systems.
- Cast aluminium end caps.
- 80 CRI, 90 CRI and COI Compliant LED Option.
- Standard IP65.
- Mounting options: T-Bar and Recessed Flange.
- Antimicrobial matte finish optional.
- Special LED modules and optics providing a clean, glare-free illumination.

# **Exploded View**