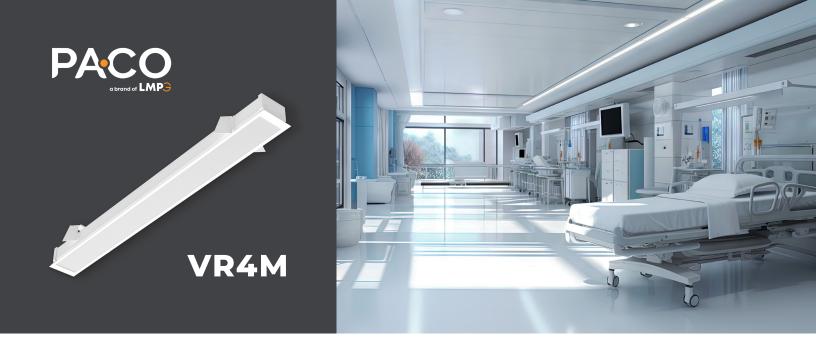

#### **Recessed Flange, Linear System**

The **VR4M Recessed** is a linear system of LED luminaires that can be integrated into most ceiling types to provide a discreet, flexible general lighting solution for healthcare and institutional environments.

These luminaires deliver up to 1000 Lumens Per Foot. Available in 2F, 4F, 6F or 8F, and continous runs.