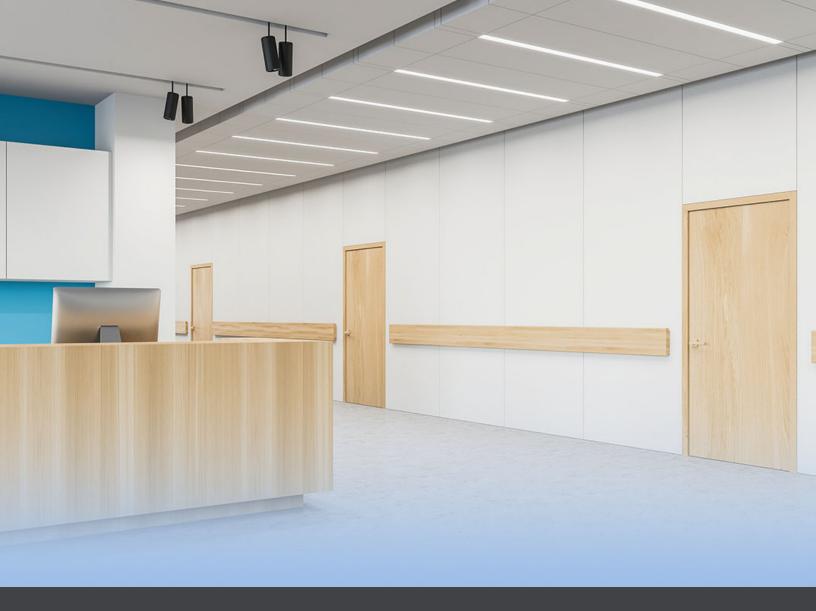

#### **Recessed Flange, Linear System**

The **VR4M Recessed** is a linear system of LED luminaires that can be integrated into most ceiling types to provide a discreet, flexible general lighting solution for healthcare and institutional environments.

### Recessed, Linear System for T-Bar Ceilings

Introducing the **VT4M Recessed T-Bar,** an innovative linear LED luminaire designed to integrate into various standard grid ceiling types. Tailored to meet the diverse lighting needs of healthcare and institutional environments, including patient rooms, laboratories, food processing areas, corridors, and retail spaces, the Vektor Medical Recessed T-Bar offers a versatile and efficient general lighting solution.