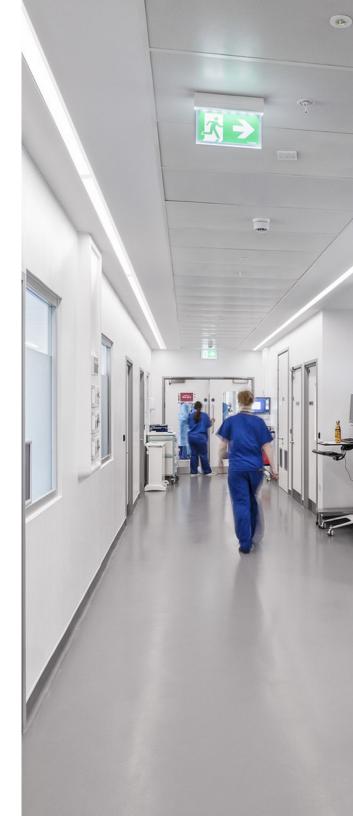

#### **Recessed Flange, Linear System**

The **VR4M Recessed** is a linear system of LED luminaires that can be integrated into most ceiling types to provide a discreet, flexible general lighting solution for healthcare and institutional environments.

These luminaires deliver up to 1000 Lumens Per Foot. Available in 2F, 4F, 6F or 8F, and continous runs.