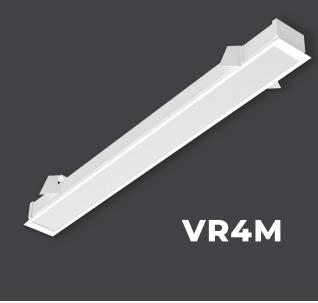

#### **Recessed Flange, Linear System**

The **VR4M Recessed** is a linear system of LED luminaires that can be integrated into most ceiling types to provide a discreet, flexible general lighting solution for healthcare and institutional environments.

### Recessed, Linear System for T-Bar Ceilings

Introducing the **VT4M Recessed T-Bar,** an innovative linear LED luminaire designed to integrate into various standard grid ceiling types. Tailored to meet the diverse lighting needs of healthcare and institutional environments, including patient rooms, laboratories, food processing areas, corridors, and retail spaces, the Vektor Medical Recessed T-Bar offers a versatile and efficient general lighting solution.