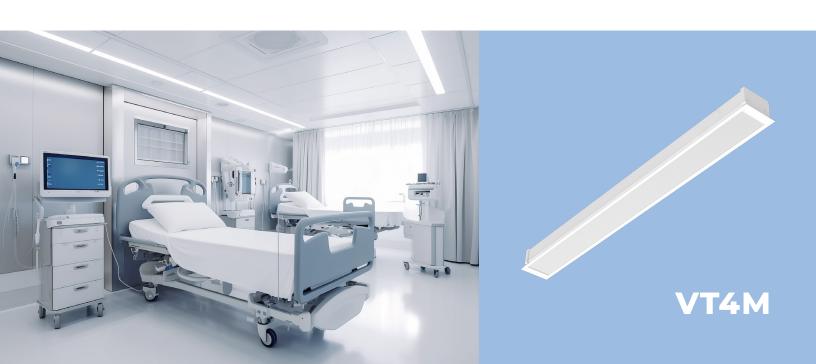

### Recessed, Linear System for T-Bar Ceilings

Introducing the **VT4M Recessed T-Bar,** an innovative linear LED luminaire designed to integrate into various standard grid ceiling types. Tailored to meet the diverse lighting needs of healthcare and institutional environments, including patient rooms, laboratories, food processing areas, corridors, and retail spaces, the Vektor Medical Recessed T-Bar offers a versatile and efficient general lighting solution.