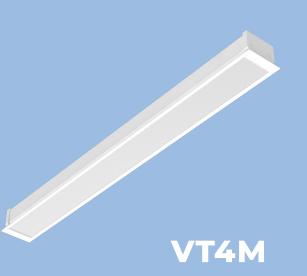

### Recessed, Linear System for T-Bar Ceilings

Introducing the **VT4M Recessed T-Bar,** an innovative linear LED luminaire designed to integrate into various standard grid ceiling types. Tailored to meet the diverse lighting needs of healthcare and institutional environments, including patient rooms, laboratories, food processing areas, corridors, and retail spaces, the Vektor Medical Recessed T-Bar offers a versatile and efficient general lighting solution.

# **Mounting Options**

- T-Bar / Grid
- Recessed Flange