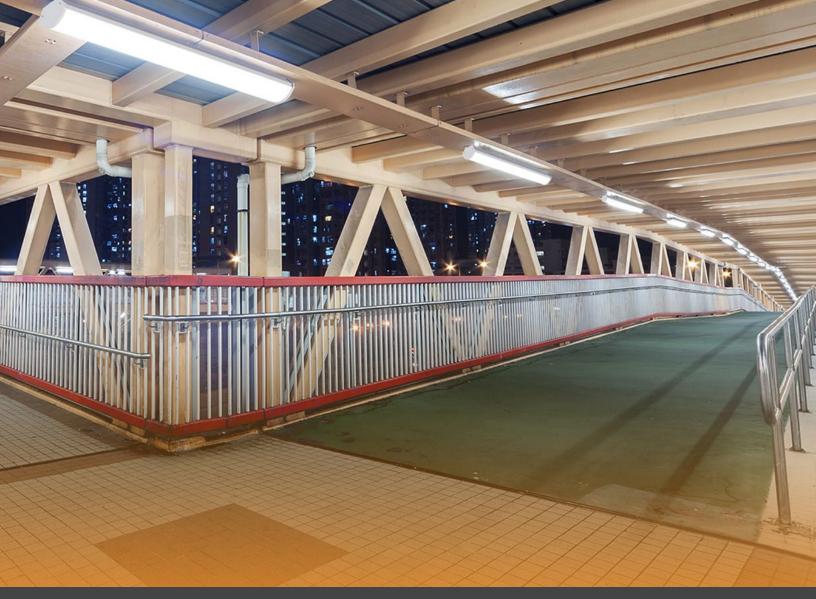

#### **PUCSA & PUCSW** ARCHITECTURAL HIGH ABUSE SEALED WRAPAROUND

• Our Luminaires are designed for high-abuse public spaces featuring robust construction without compromising lighting performance, aesthetics, and energy efficiency.

- PUCSA & PUCSW features rigid polycarbonate security lenses, tamper-resistant fasteners, and heavy-duty gauge cold rolled or galvanneal housing with die-cast aluminum caps.
- Recommended use: public spaces such as parking garages, entryways, stairwells, pedestrian tunnels, locker rooms, corridors, and gymnasiums.