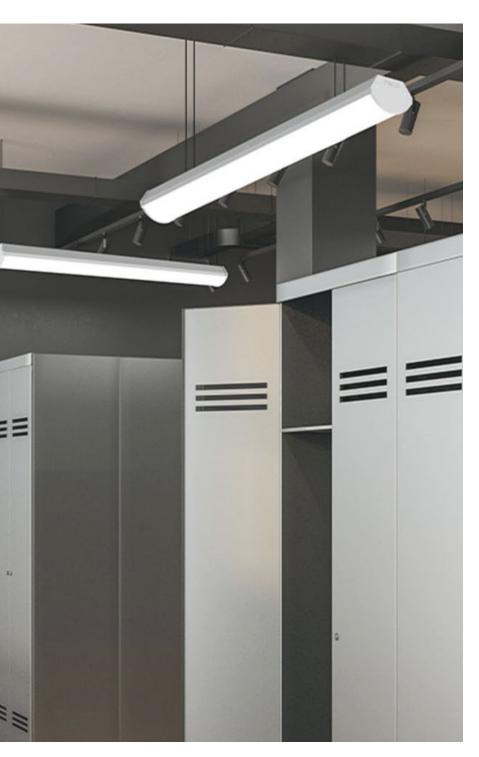

- PUCSA & PUCSW features rigid polycarbonate security lenses, tamper-resistant fasteners, and heavy-duty gauge cold rolled or galvanneal housing with die-cast aluminum caps.
- Recommended use: public spaces such as parking garages, entryways, stairwells, pedestrian tunnels, locker rooms, corridors, and gymnasiums.