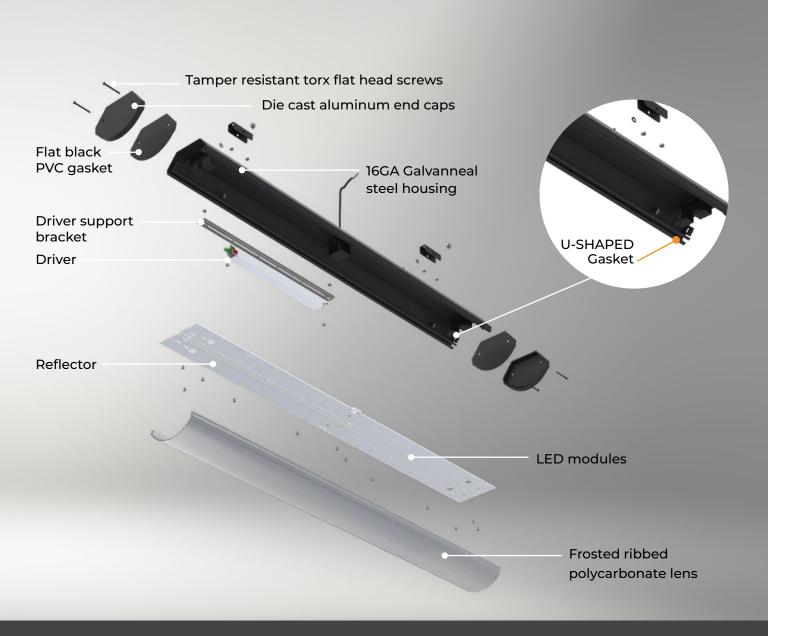

um caps.
- Recommended use: public spaces such as parking garages, entryways, stairwells, pedestrian tunnels, locker rooms, corridors, and gymnasiums.







### PUCSW



LISTINGS





## **PUCSA - FEATURES**

| Tamper resistant torx                |       |       |     |
|--------------------------------------|-------|-------|-----|
| Die cast aluminum<br>end caps        | The ? |       |     |
| 16GA Cold rolled<br>steel housing    |       | *     |     |
| Driver                               |       | and a |     |
| Reflector                            |       |       |     |
| LED modules                          |       |       |     |
| Frosted ribbed<br>polycarbonate lens |       | · · · | • • |
|                                      |       |       |     |

WWW.PACOLIGHTING.COM



# **PUCSW - FEATURES**



#### LOCAL / GLOBAL PACO LIGHTING



info@pacolighting.com | www.pacolighting.com