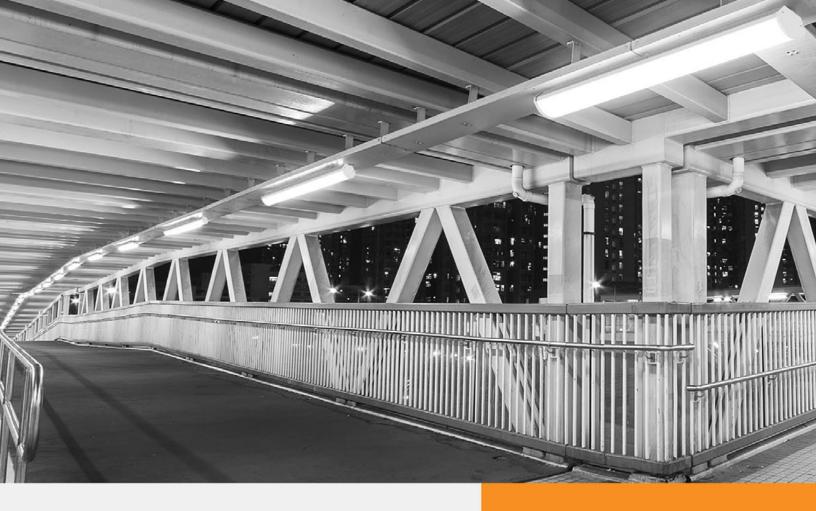

#### **PUCSA & PUCSW** ARCHITECTURAL HIGH ABUSE SEALED WRAPAROUND

• Our Luminaires are designed for high-abuse public spaces featuring robust construction without compromising lighting performance, aesthetics, and energy efficiency.

- PUCSA & PUCSW features rigid polycarbonate security lenses, tamper-resistant fasteners, and heavy-duty gauge cold rolled or galvanneal housing with die-cast aluminum caps.
- Recommended use: public spaces such as parking garages, entryways, stairwells, pedestrian tunnels, locker rooms, corridors, and gymnasiums.