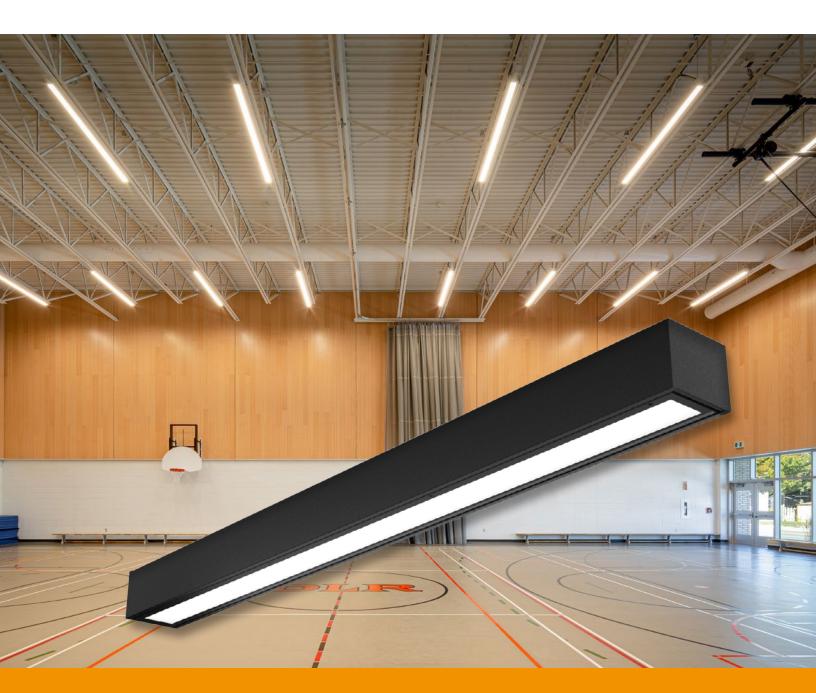

# **LGL** "SLIM GYM" Too cool for school?

#### **18 gauge CRS** (End caps seamlessly welded to housing for additional strength)

**Gasket** (Gasketed door)

Diffuser (White opal)

Security Lens

**Double Frame door** (One-piece internal door frame fastened to door)

### A new way to light up gymnasiums and sport facilities

- Specification grade impact resistant fixture (no wire guard)
- Available in matte "textured" black or white
- Offered in 4ft, 6ft and 8ft lengths
- Mounting options;
  Pendant
  Surface
  - Recessed